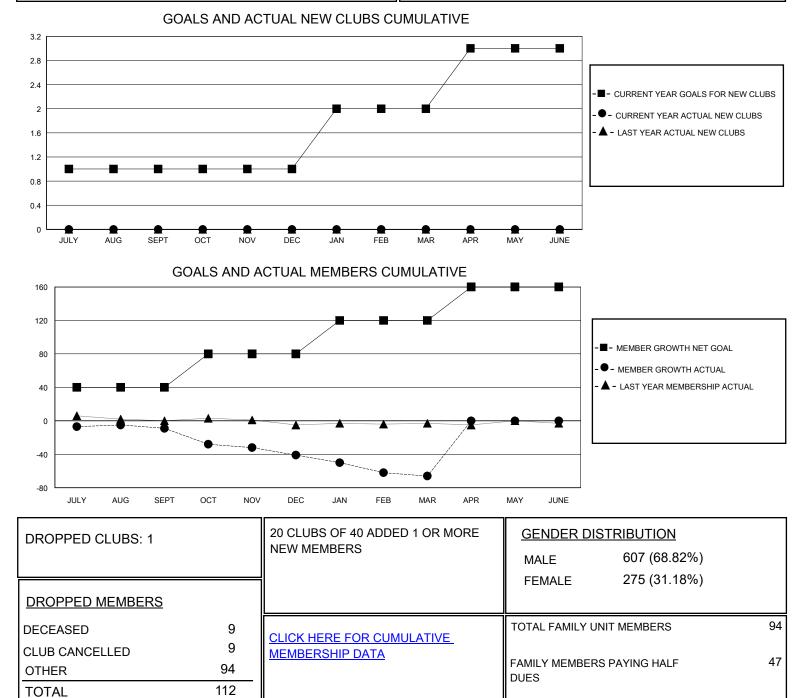

## MONTHLY MEMBERSHIP PROGRESS REPORT

District 2 E1

Results as of: 3/31/2024

| GMT:                  | LOCATION TEXAS |           |               |                       |                      |                         | GMT CA                                             |
|-----------------------|----------------|-----------|---------------|-----------------------|----------------------|-------------------------|----------------------------------------------------|
| Clubs                 |                |           |               | Members               |                      |                         |                                                    |
| RESULTS FOR 2023-2024 |                |           |               | RESULTS FOR 2023-2024 |                      |                         |                                                    |
| QUARTER               | NEW CLUB GOAL  | NEW CLUBS | DROPPED CLUBS | QUARTER MEMBE         | R GROWTH NET<br>GOAL | MEMBER GROWTH<br>ACTUAL | DROPPED<br>MEMBERS ACTUAL<br>(including transfers) |
| JULY/AUG/SEPT         | 1              | 0         | 0             | JULY/AUG/SEPT         | 40                   | 17                      | 26                                                 |
| OCT/NOV/DEC           | 0              | 0         | 1             | OCT/NOV/DEC           | 40                   | 21                      | 43                                                 |
| JAN/FEB/MAR           | 1              | 0         | 0             | JAN/FEB/MAR           | 40                   | 19                      | 42                                                 |
| APR/MAY/JUNE          | 1              | 0         | 0             | APR/MAY/JUNE          | 40                   | 0                       | 0                                                  |